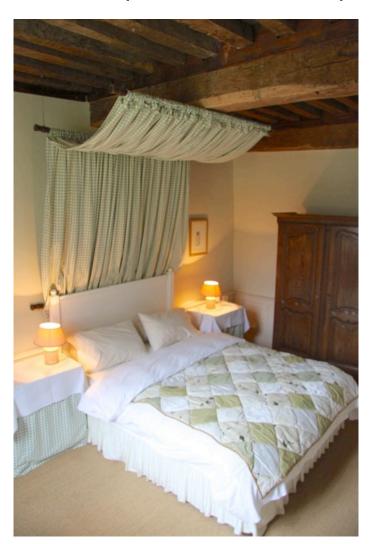

# **Cottages:**

Escargot (one bedroom - bathroom with deep antique cast-iron bathtub and shower):

king-size four poster bed

Large living area with open fire place and open plan kitchen and dining table

situated right next to the Chateau – across the courtyard