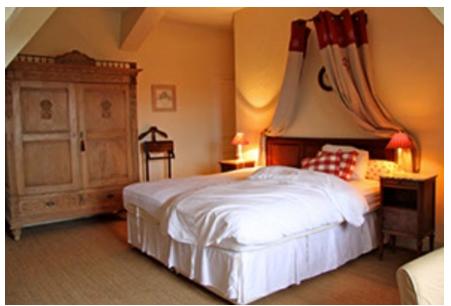

the largest room with
four-poster king-size
luxury divan bed
and an additional single bed
and an open fireplace
it shares a bathroom
(with bathtub and shower)
which is accessed via a common
hallway
with Chambolle ...