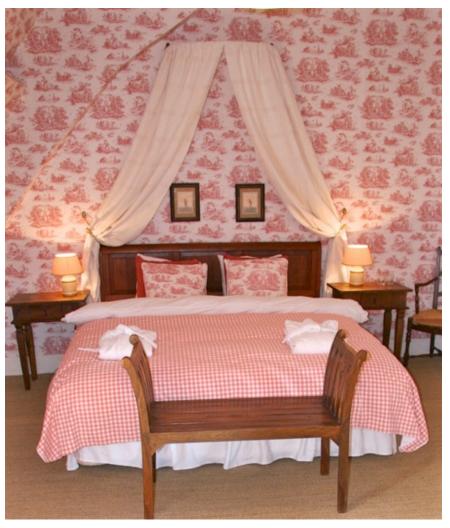

queen-size bed and free standing cast-iron bathtub and ensuite sink and WC in a separate space

Montrachet (bathroom with bathtub and shower shared with Chassagne):

king-size luxury divan bed sharing a bathroom with bathtub and shower with Chassagne ...

<u>Chassagne</u> (bathroom with bathtub and shower shared with Montrachet):

two separate single beds sharing a bathroom with bathtub and shower with Montrachet ...