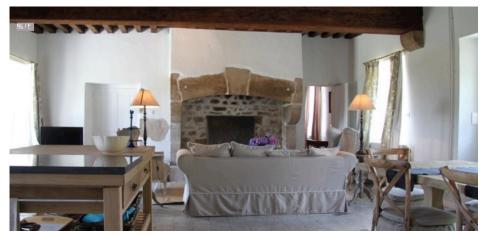

# **Cottages:**

Escargot (one bedroom - bathroom with deep antique cast-iron bathtub and shower):

king-size four poster bed

Large living area with open fire place and open plan kitchen and dining table

situated right next to the Chateau – across the courtyard

La Grenouillière (three bedrooms and one bathroom with bathtub and shower):

two bedrooms with king-size four poster beds

one bedroom with two single beds

Large living area with open fire place, dining table and open plan kitchen ...