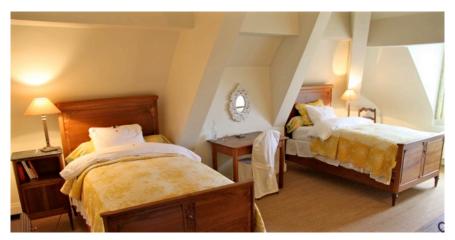

### Second Floor:

**Santenots** (ensuite bathroom with bathtub and shower):

two single beds (pushed together) and an ensuite bathroom with bathtub and shower ...

**Volnay** (ensuite bathroom with freestanding bathtub – sink and WC in separate space):