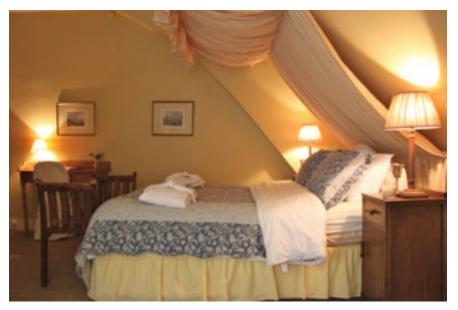

### Second Floor:

**Santenots** (ensuite bathroom with bathtub and shower):

two single beds (pushed together) and an ensuite bathroom with bathtub and shower ...

**Volnay** (ensuite bathroom with freestanding bathtub – sink and WC in separate space):