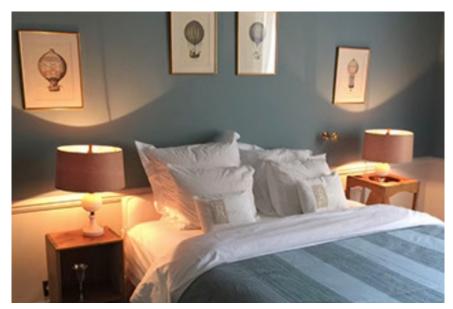

### Second Floor:

**Santenots** (ensuite bathroom with bathtub and shower):

two single beds (pushed together) and an ensuite bathroom with bathtub and shower ...

**Volnay** (ensuite bathroom with freestanding bathtub – sink and WC in separate space):

queen-size bed and free standing cast-iron bathtub and ensuite sink and WC in a separate space

Montrachet (bathroom with bathtub and shower shared with Chassagne):

king-size luxury divan bed sharing a bathroom with bathtub and shower with Chassagne ...