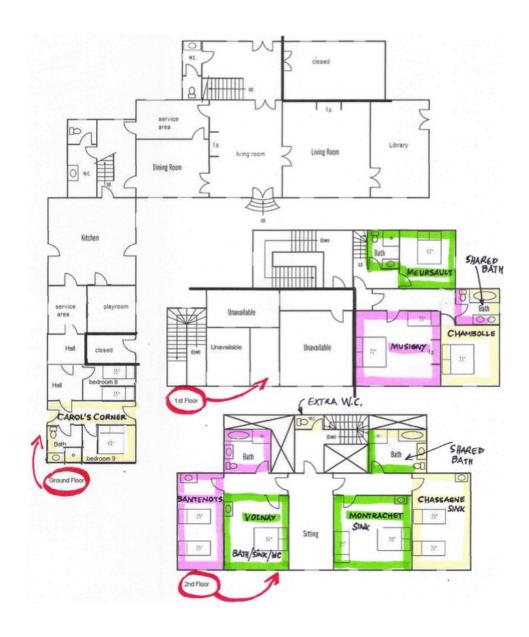

a bathroom
(with bathtub and shower)
which is accessed via a common
hallway
with Chambolle ...

### Second Floor:



**Santenots** (ensuite bathroom with bathtub and shower):

two single beds (pushed together) and an ensuite bathroom with bathtub and shower ...



**Volnay** (ensuite bathroom with freestanding bathtub – sink and WC in separate space):

queen-size bed and free standing cast-iron bathtub and ensuite sink and WC in a separate space



Montrachet (bathroom with bathtub and shower shared with Chassagne):

king-size luxury divan bed sharing a bathroom with bathtub and shower with Chassagne ...



<u>Chassagne</u> (bathroom with bathtub and shower shared with Montrachet):

two separate single beds sharing a bathroom with bathtub and shower with Montrachet ...

#### Floor Plan:



# **Cottages:**



Escargot (one bedroom - bathroom with deep antique cast-iron bathtub and shower):

king-size four poster bed



Large living area with open fire place and open plan kitchen and dining table



situated right next to the Chateau – across the courtyard



La Grenouillière (three bedrooms and one bathroom with bathtub and shower):

two bedrooms with king-size four poster beds

one bedroom with two single beds



Large living area with open fire place, dining table and open plan kitchen ...



situated at appr. 200-300m from the Chateau