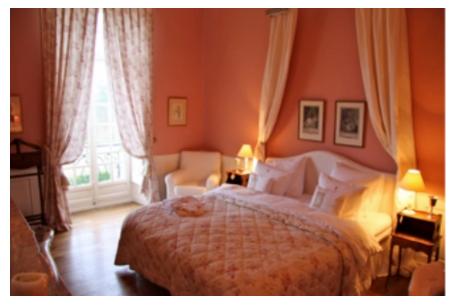

## First Floor:

Meursault (ensuite bathroom with shower):

king-size luxury divan bed and ensuite bathroom with shower...

<u>Chambolle</u> (bathroom with bathtub and shower shared with Musigny):

double bedroom with

king-size luxury divan bed

and an open fireplace –

it shares a bathroom (with
bathtub and shower) with

Musigny which is accessed via a
common hallway ...

Musigny (bathroom with bathtub and shower shared with Chambolle):