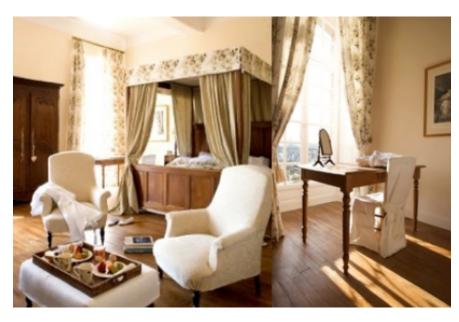

## First Floor:

Meursault (ensuite bathroom with shower):

king-size luxury divan bed and ensuite bathroom with shower...

<u>Chambolle</u> (bathroom with bathtub and shower shared with Musigny):

double bedroom with

king-size luxury divan bed

and an open fireplace –

it shares a bathroom (with
bathtub and shower) with

Musigny which is accessed via a
common hallway ...

Musigny (bathroom with bathtub and shower shared with Chambolle):