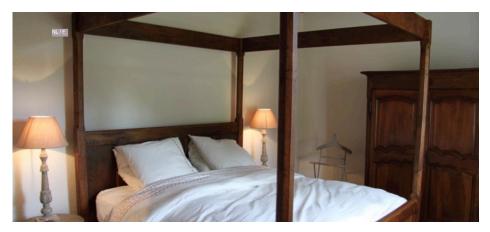

the largest room with
four-poster king-size
luxury divan bed
and an additional single bed
and an open fireplace
it shares a bathroom
(with bathtub and shower)
which is accessed via a common
hallway
with Chambolle ...