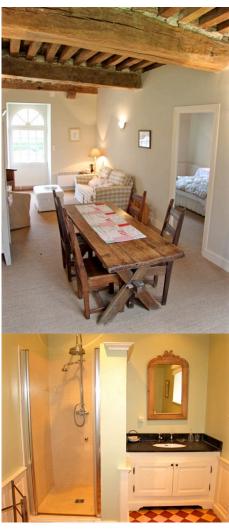

# **Cottages:**

Escargot (one bedroom - bathroom with deep antique cast-iron bathtub and shower):

king-size four poster bed

Large living area with open fire place and open plan kitchen and dining table

situated right next to the Chateau – across the courtyard

La Grenouillière (three bedrooms and one bathroom with bathtub and shower):

two bedrooms with king-size four poster beds

one bedroom with two single beds

Large living area with open fire place, dining table and open plan kitchen ...