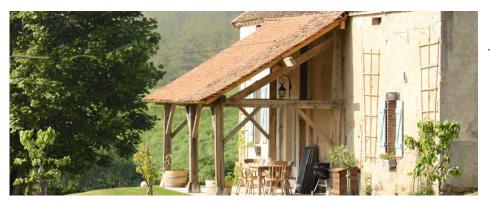

La Grenouillière (three bedrooms and one bathroom with bathtub and shower):

two bedrooms with king-size four poster beds

one bedroom with two single beds

Large living area with open fire place, dining table and open plan kitchen ...

situated at appr. 200-300m from the Chateau