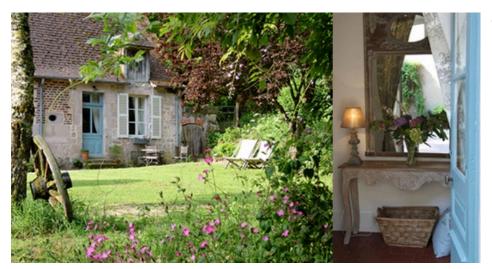

# **Cottages:**

Escargot (one bedroom - bathroom with deep antique cast-iron bathtub and shower):

king-size four poster bed

Large living area with open fire place and open plan kitchen and dining table

situated right next to the Chateau – across the courtyard