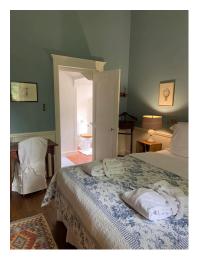

### Meursault

- Double bedroom on the first floor of the chateau
- Max 2 persons adults only
- Surface 25m2
- King size bed
- Ensuite bathroom with walk in shower