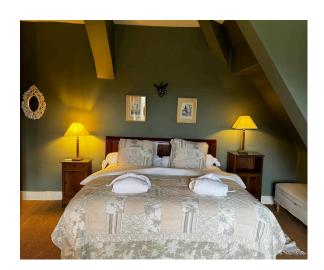

## Santenots

- On the 2nd floor of the Chateau
- Max 2 persons adults only
- Surface 35m2
- One room with a double bed, bath and shower, private toilet