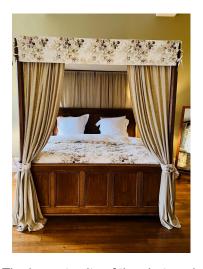

# Chambolle Musigny

- The largest suite of the chateau located on the 1st floor
- Max 5 persons
- Surface 90m2
- One room with a kingsize bed and a single bed
- One room with a king size bed
- Bathroom with bath and shower
- Both rooms have an open fireplace
- Both rooms have large windows looking over the gardens