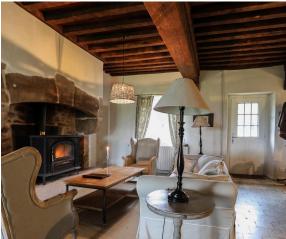

## **Escargot**

- Escargot is a private apartment from the 17th century and has been completely renovated
- Max 2 persons adults only
- It has a large living area, with an open fire place and open plan kitchen with dining area.
- There is a large king-size four poster bed and bathroom with a deep antique bath tub and shower.

## La Grenouillère

- La Grenouillère is a cottage for 6 people and is located on the domain of the Château.
- There are two double bedrooms and one bedroom with 2 single beds
- a bathroom with large bathtub and shower
- large living room with open kitchen, open fireplace, private garden with south facing terrace.