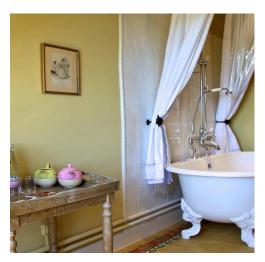

### Meursault

- Double bedroom on the first floor of the chateau
- Max 2 persons adults only
- Surface 25m2
- King size bed
- Ensuite bathroom with walk in shower

# Volnay

- On the 2nd floor of the Chateau
- Max 2 persons
- Surface 35m2
- 2 single beds, ensuite bathroom with bath and shower

## Santenots

- On the 2nd floor of the Chateau
- Max 2 persons adults only
- Surface 35m2
- One room with a double bed, bath and shower, private toilet

# Chassagne

- On the 2nd floor of the Chateau.
- Max 2 persons.
- Surface 35m2.
- Room with king size beds and ensuite bathrooms with bath and shower.

## Montrachet

- On the 2nd floor of the Chateau.
- Max 2 persons.
- Surface 35m2.
- Room with king size beds and ensuite bathrooms with bath and shower.