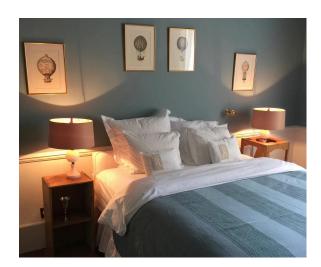

# Chambolle Musigny

- The largest suite of the chateau located on the 1st floor
- Max 5 persons
- Surface 90m2
- One room with a kingsize bed and a single bed
- One room with a king size bed
- Bathroom with bath and shower
- Both rooms have an open fireplace
- Both rooms have large windows looking over the gardens