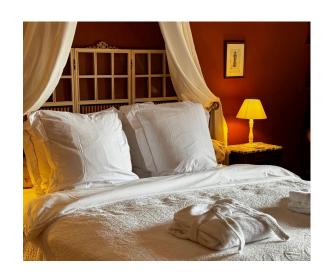

## **Escargot**

- Escargot is a private apartment from the 17th century and has been completely renovated
- Max 2 persons adults only
- It has a large living area, with an open fire place and open plan kitchen with dining area.
- There is a large king-size four poster bed and bathroom with a deep antique bath tub and shower.