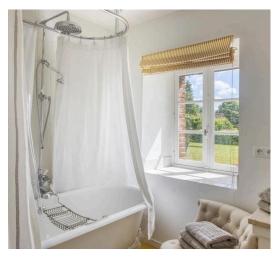

### Meursault

- Double bedroom on the first floor of the chateau
- Max 2 persons adults only
- Surface 25m2
- King size bed
- Ensuite bathroom with walk in shower

## Santenots

- On the 2nd floor of the Chateau
- Max 2 persons adults only
- Surface 35m2
- One room with a double bed, bath and shower, private toilet