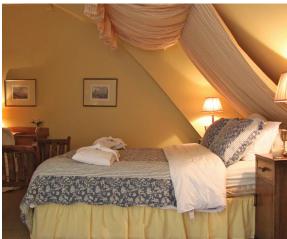

# Chambolle Musigny

- The largest suite of the chateau located on the 1st floor
- Max 5 persons
- Surface 90m2
- One room with a kingsize bed and a single bed
- One room with a king size bed
- Bathroom with bath and shower
- Both rooms have an open fireplace
- Both rooms have large windows looking over the gardens