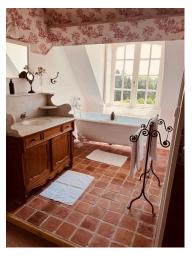

## **Escargot**

- Escargot is a private apartment from the 17th century and has been completely renovated
- Max 2 persons adults only
- It has a large living area, with an open fire place and open plan kitchen with dining area.
- There is a large king-size four poster bed and bathroom with a deep antique bath tub and shower.